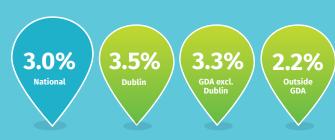

#### **Standardised Average Rents**

Q2 2019\*

**National** 

€1,202

**Dublin** 

€1,713

**GDA excl. Dublin** 

€1,194

**Outside the GDA** 

€861

Standardised monthly average rent