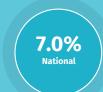

# The RTB **Q2 2019** Rent Index





#### **Standardised Average Rents**

Q2 2019\*

**National** 

€1,202

**Dublin** 

€1,713

**GDA excl. Dublin** 

€1,194

**Outside the GDA** 

€861



Standardised monthly average rent



## **Annual growth rate**

Compared to Q2 2018



6.8%

## **Quarterly growth rate**

Compared to the last quarter



- The RTB uses the standardised average rent, which is a mix adjusted rent that takes account of the changing mix of properties in an area
- GDA Greater Dublin Area \*\*\* Further Part 4 renewal tenancies

#### **Highest and lowest** standardised average rents 02 2019

By county Dublin €1,713 per month

Leitrim €560 per month

By LEA (Local Electoral Area)

Stillorgan €2,328 per month

Lifford -Stranorlar €489 per month