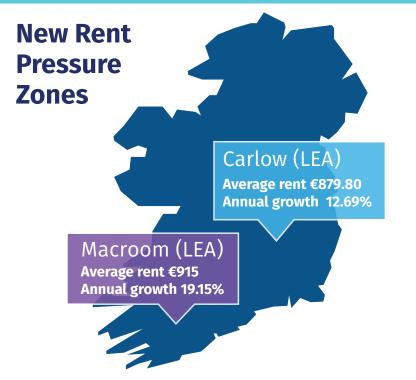

#### **Highest and lowest** standardised average rents 02 2019

By county Dublin €1,713 per month

Leitrim €560 per month

By LEA (Local Electoral Area)

Stillorgan €2,328 per month

Lifford -Stranorlar €489 per month