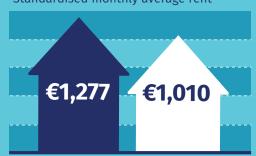

#### **Standardised Average Rents**

Q2 2019\*

**National** 

€1,202

**Dublin** 

€1,713

**GDA excl. Dublin** 

€1,194

**Outside the GDA** 

€861

Standardised monthly average rent